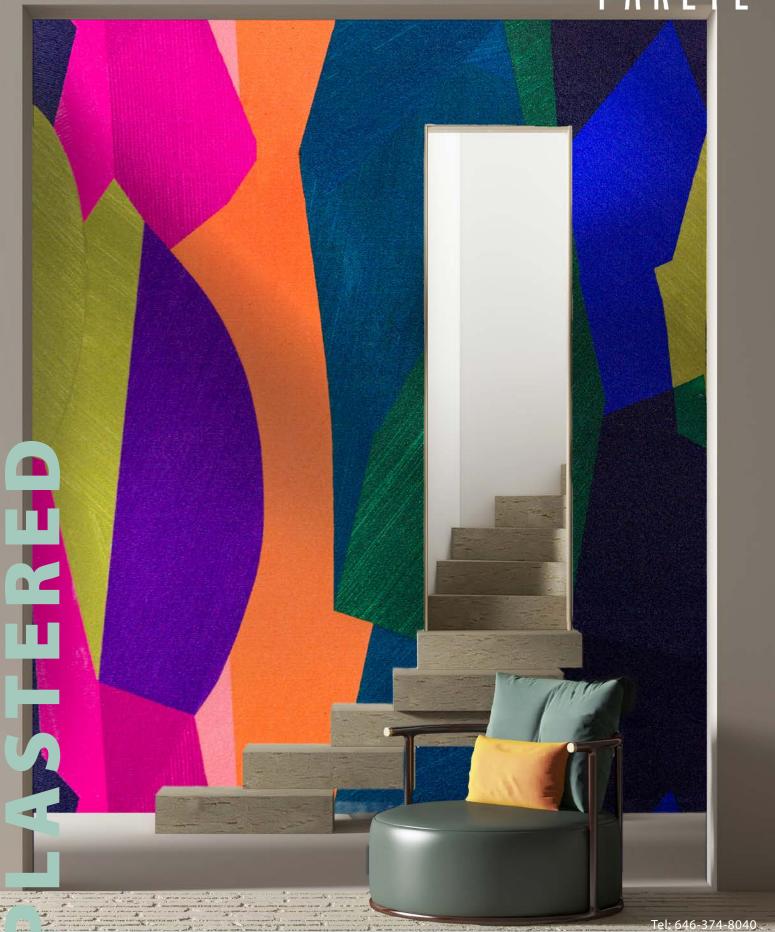

## **PLASTERED**

Content: Non Woven
Colors: 4 Colorways
Repeat: H: 108" | V: 120"
Sold By: 4 Panel Mural

Flame Class A - ASTM E-84

**Clean with care.** Clean with a soft sponge and clean water, do

not rub the surface excessively as it can damage the surface.

## **Natural Materials**

Our products are made with love and natural materials. Subtle irregularities in the weave and shading from drop to drop are common in natural wallcoverings and are not considered a defect.

## **Custom Capabilities**

Digital patterns can be adjusted in height and scale. They can also be printed on alternate materials. Design and strike off fees are applicable.

Mud Club

LYS

PLCL-02 CBGB's

PLCL-03 Whiskey a Go Go