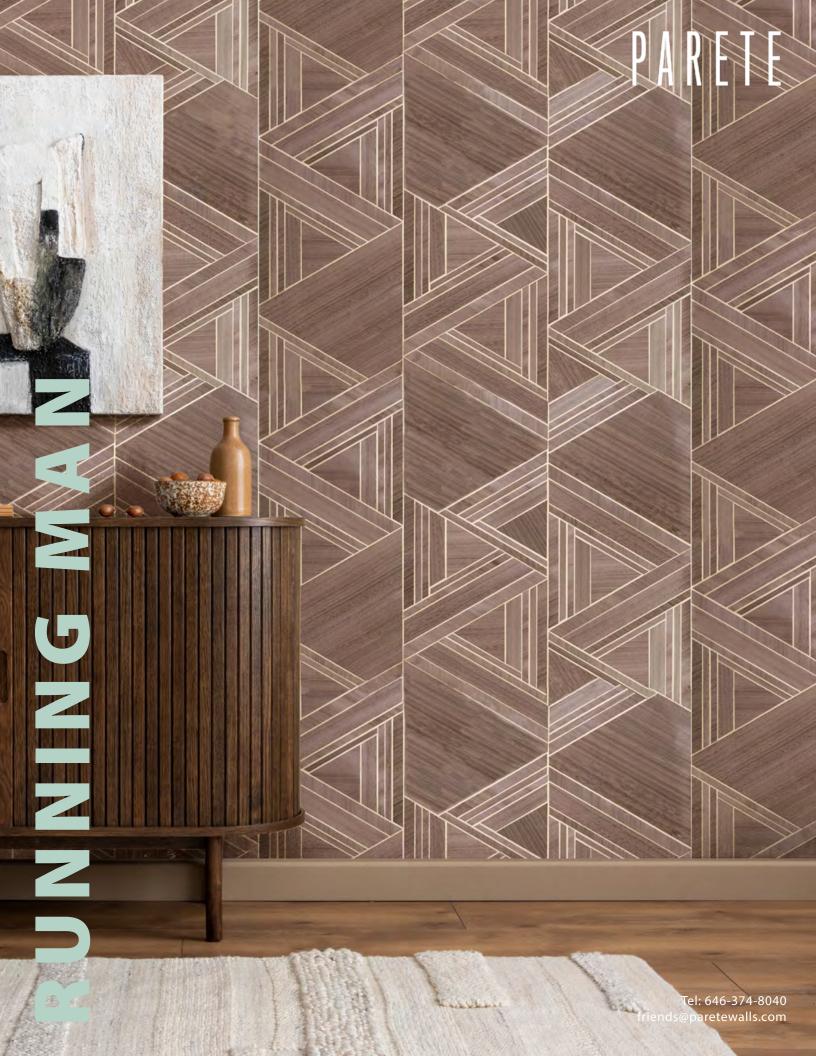

## **RUNNING MAN**

**Content:** Wood Veneer on Metallic Foil

**Colors:** 4 Colorways

**Width:** 36"

**Repeat:** H: 35" | V: 25"

**Sold By:** 12 Yard Roll minimum Flame Class A - ASTM E-84

**Clean with care.** Clean with a soft sponge and clean water, do

## **Natural Materials**

Our products are made with love and natural materials. Subtle irregularities in the weave and shading from drop to drop are common in natural wallcoverings and are not considered a defect.