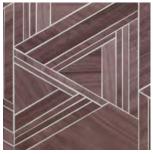

## **RUNNING MAN**

**Content:** Wood Veneer on Metallic Foil

**Colors:** 4 Colorways

**Width:** 36"

**Repeat:** H: 35" | V: 25"

**Sold By:** 12 Yard Roll minimum Flame Class A - ASTM E-84

**Clean with care.** Clean with a soft sponge and clean water, do

not rub the surface excessively as it can damage the surface.

Dry with a lint free cloth. Dust can be vacuum cleaned.

## **Natural Materials**

Our products are made with love and natural materials. Subtle irregularities in the weave and shading from drop to drop are common in natural wallcoverings and are not considered a defect.



RM-01 Hammertime



RM-02 Paula Abdul



RM-03 Milli Vanilli



RM-04 Ms. Jackson