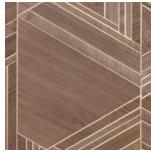

## **RUNNING MAN**

**Content:** Wood Veneer on Metallic Foil

**Colors:** 4 Colorways

**Width:** 36"

**Repeat:** H: 35" | V: 25"

**Sold By:** 12 Yard Roll minimum Flame Class A - ASTM E-84

**Clean with care.** Clean with a soft sponge and clean water, do

not rub the surface excessively as it can damage the surface.

Dry with a lint free cloth. Dust can be vacuum cleaned.

## **Natural Materials**

Our products are made with love and natural materials. Subtle irregularities in the weave and shading from drop to drop are common in natural wallcoverings and are not considered a defect.



RM-01 Hammertime



RM-02 Paula Abdul



RM-03 Milli Vanilli



RM-04 Ms. Jackson