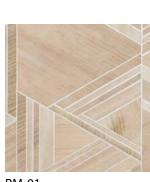

## **RUNNING MAN**

**Content:** Wood Veneer on Metallic Foil

**Colors:** 4 Colorways

**Width:** 36"

**Repeat:** H: 35" | V: 25"

**Sold By:** 12 Yard Roll minimum Flame Class A - ASTM E-84

**Clean with care.** Clean with a soft sponge and clean water, do

not rub the surface excessively as it can damage the surface.

Dry with a lint free cloth. Dust can be vacuum cleaned.

## **Natural Materials**

Our products are made with love and natural materials. Subtle irregularities in the weave and shading from drop to drop are common in natural wallcoverings and are not considered a defect.



RM-01 Hammertime



RM-02 Paula Abdul



RM-03 Milli Vanilli



RM-04 Ms. Jackson