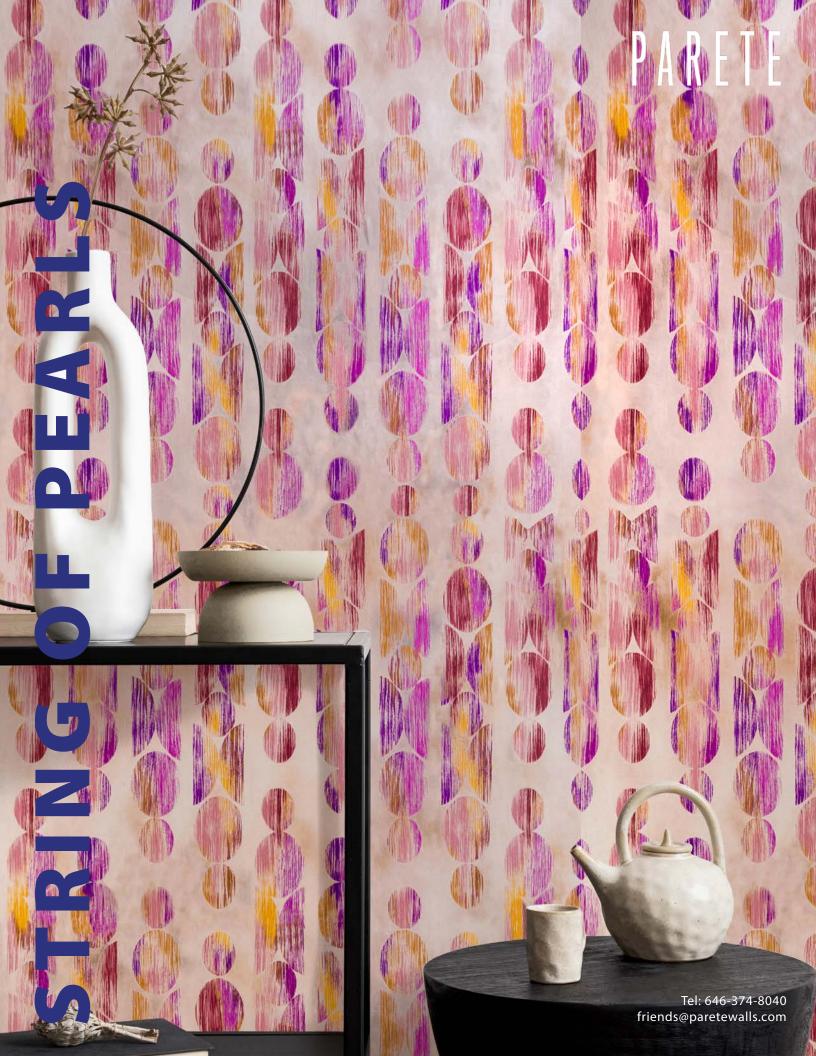

## STRING OF PEARLS

**Content:** Non Woven **Colors:** 2 Colorways

**Width:** 36"

**Repeat:** H: 34" | V: 36"

**Sold By:** 11 Yard Roll minimum Flame Class A - ASTM E-84

**Clean with care.** Clean with a soft sponge and clean water, do